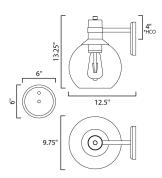

\*height from center of outlet to the top of the fixture

## **MEASUREMENTS**

DIMENSION : 9.75" W x 13.25" H x 12.5" Ext **BACK PLATE** : 6" W x 6" H x 4" HCO

HANGING WEIGHT : 4.33 lb