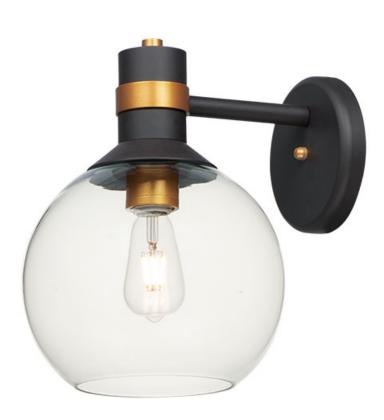

## **PRODUCT DESCRIPTION**

Our new collections of outdoor fixtures feature the latest trends at excellent pricing. The combination of long-lasting die cast aluminum and hand blown thick clear glass is accentuated with the two-tone finish of Bronze and Gold creating the ultimate designer look.

### MATERIAL

Aluminum, Glass