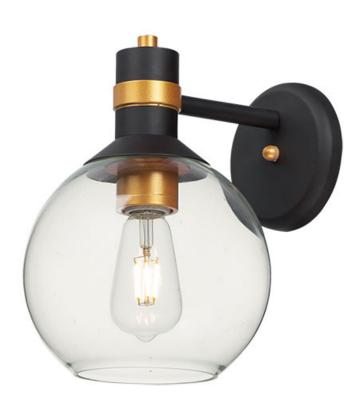

### **PRODUCT DESCRIPTION**

Our new collections of outdoor fixtures feature the latest trends at excellent pricing. The combination of long-lasting die cast aluminum and hand blown thick clear glass is accentuated with the two-tone finish of Bronze and Gold creating the ultimate designer look.

### MATERIAL

Aluminum, Glass