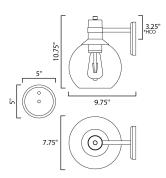

\*height from center of outlet to the top of the fixture

# **MEASUREMENTS**

DIMENSION : 7.75" W x 10.75" H x 9.75" Ext **BACK PLATE** : 5" W x 5" H x 3.25" HCO

HANGING WEIGHT : 2.66 lb