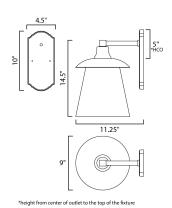

# **MEASUREMENTS**

DIMENSION : 9" W x 14.5" H x 11.25" Ext **BACK PLATE** : 4.5" W x 10" H x 5" HCO

HANGING WEIGHT : 3.89 lb

LAMPING

INPUT VOLTAGE : 120V

**LUMENS** : 450 Rated (400 Del.)

**BULB** : 1 x 6W LED E26 Medium , 6W Total