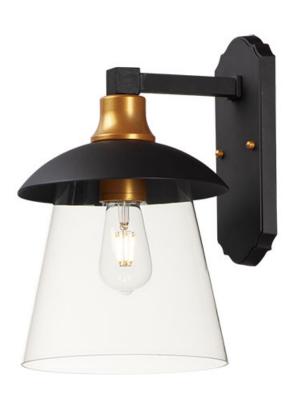

### **PRODUCT DESCRIPTION**

Our new collections of outdoor fixtures feature the latest trends at excellent pricing. The combination of long-lasting die cast aluminum and hand blown thick clear glass is accentuated with the two-tone finish of Bronze and Gold creating the ultimate designer look.