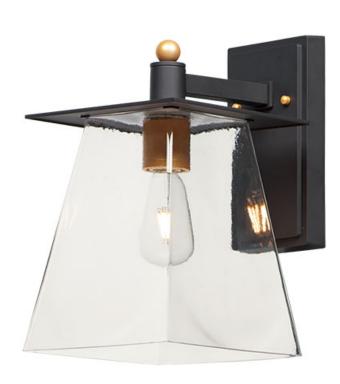

#### **PRODUCT DESCRIPTION**

Our new collections of outdoor fixtures feature the latest trends at excellent pricing. The combination of long-lasting die cast aluminum and hand blown thick clear glass is accentuated with the two-tone finish of Bronze and Gold creating the ultimate designer look.

## **MEASUREMENTS**

DIMENSION : 8" W x 13" H x 10.5" Ext

**BACK PLATE** : 4.75" W x 8.75" H x 2.75" HCO

HANGING WEIGHT : 5.17 lb

LAMPING

INPUT VOLTAGE : 120V

**LUMENS** : 450 Rated (400 Del.)

**BULB** : 1 x 6W LED E26 Medium , 6W Total

# MATERIAL

Aluminum, Glass