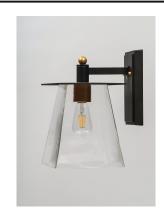

#### **PRODUCT DESCRIPTION**

Our new collections of outdoor fixtures feature the latest trends at excellent pricing. The combination of long-lasting die cast aluminum and hand blown thick clear glass is accentuated with the two-tone finish of Bronze and Gold creating the ultimate designer look.

## **MEASUREMENTS**

DIMENSION : 8" W x 13" H x 10.5" Ext

**BACK PLATE** : 4.75" W x 8.75" H x 2.75" HCO

HANGING WEIGHT : 5.17 lb

LAMPING

INPUT VOLTAGE : 120V

**LUMENS** : 450 Rated (400 Del.)

**BULB** : 1 x 6W LED E26 Medium , 6W Total