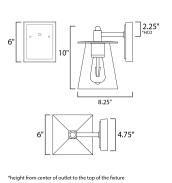

## MEASUREMENTS DIMENSION

BACK PLATE HANGING WEIGHT

### LAMPING

INPUT VOLTAGE LUMENS BULB **BULB INCLUDED** DIMMABLE CRI COLOR\_TEMP

: 6" W x 10" H x 8.25" Ext : 4.75" W x 6" H x 2.25" HCO : 3.21 lb

:120V : 450 Rated (400 Del.) : 1 x 6W LED E26 Medium , 6W Total : (Included) : Triac CL : 90+ CRI :2700K