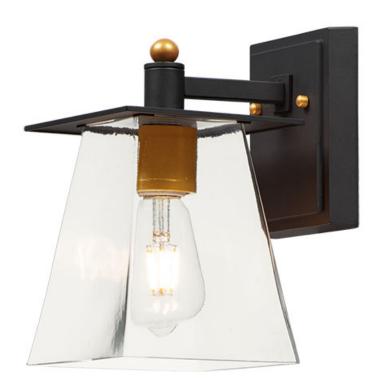

### **PRODUCT DESCRIPTION**

Our new collections of outdoor fixtures feature the latest trends at excellent pricing. The combination of long-lasting die cast aluminum and hand blown thick clear glass is accentuated with the two-tone finish of Bronze and Gold creating the ultimate designer look.

# LIGHTING\_DIRECTION : Down

**FINISHES OPTION** Bronze / Gold

MATERIAL Aluminum, Glass

RATINGS cETLus Wet Location