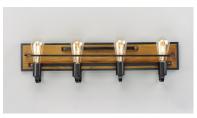

#### PRODUCT DESCRIPTION

Featuring Black finished frames with Ashbury wood combining a Rustic look with a Contemporary flare. Your choice of lamp can either contemporize or industrialize this look. Versatile in its style and affordable in its price, this collection is a must have.

#### **MEASUREMENTS**

DIMENSION : 28.75" L 7.25" H x 6" Ext **BACK PLATE** : 29" W x 5" H x 4.75" HCO

HANGING WEIGHT : 6.89 lb