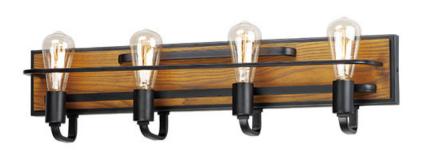

#### PRODUCT DESCRIPTION

Featuring Black finished frames with Ashbury wood combining a Rustic look with a Contemporary flare. Your choice of lamp can either contemporize or industrialize this look. Versatile in its style and affordable in its price, this collection is a must have.

# **LAMPING**

INPUT VOLTAGE : 120V

BULB : 4 x 60W Incandescent E26 Medium, 240W Total

**BULB INCLUDED** : (Not Included)

DIMMABLE : Yes LIGHTING\_DIRECTION: Up/Down

# MATERIAL

Steel, Wood