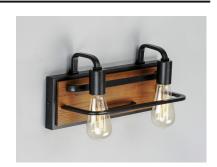

## PRODUCT DESCRIPTION

Featuring Black finished frames with Ashbury wood combining a Rustic look with a Contemporary flare. Your choice of lamp can either contemporize or industrialize this look. Versatile in its style and affordable in its price, this collection is a must have.

#### **MEASUREMENTS**

DIMENSION : 15.75" L 7.25" H x 6" Ext **BACK PLATE** : 15.7" W x 5" H x 4.75" HCO

HANGING WEIGHT : 3.77 lb

## **LAMPING**

INPUT VOLTAGE : 120V

**BULB** : 2 x 60W Incandescent E26 Medium, 120W Total

**BULB INCLUDED** : (Not Included)

DIMMABLE : Yes LIGHTING\_DIRECTION: Up/Down

## MATERIAL

Steel, Wood