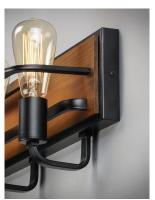

## PRODUCT DESCRIPTION

Featuring Black finished frames with Ashbury wood combining a Rustic look with a Contemporary flare. Your choice of lamp can either contemporize or industrialize this look. Versatile in its style and affordable in its price, this collection is a must have.

#### **MEASUREMENTS**

DIMENSION : 15.75" L 7.25" H x 6" Ext **BACK PLATE** : 15.7" W x 5" H x 4.75" HCO

HANGING WEIGHT : 3.77 lb

## **LAMPING**

INPUT VOLTAGE : 120V

**BULB** : 2 x 60W Incandescent E26 Medium, 120W Total

**BULB INCLUDED** : (Not Included)

DIMMABLE : Yes LIGHTING\_DIRECTION: Up/Down

## MATERIAL

Steel, Wood