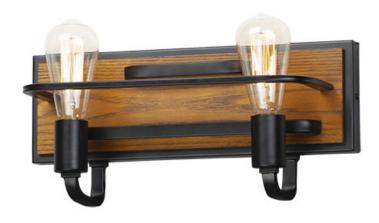

## PRODUCT DESCRIPTION

Featuring Black finished frames with Ashbury wood combining a Rustic look with a Contemporary flare. Your choice of lamp can either contemporize or industrialize this look. Versatile in its style and affordable in its price, this collection is a must have.

#### **MEASUREMENTS**

DIMENSION : 15.75" L 7.25" H x 6" Ext **BACK PLATE** : 15.7" W x 5" H x 4.75" HCO

HANGING WEIGHT : 3.77 lb

## **LAMPING**

INPUT VOLTAGE : 120V

**BULB** : 2 x 60W Incandescent E26 Medium, 120W Total

**BULB INCLUDED** : (Not Included)

DIMMABLE : Yes LIGHTING\_DIRECTION: Up/Down

## MATERIAL

Steel, Wood