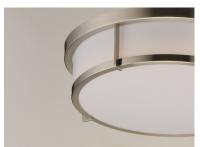

#### PRODUCT DESCRIPTION

Simple flush mounts in a variety of configurations and finishes. A twist lock lens for easy replacement of lamps and cleaning. Available in LED or E26 incandescent and emergency back-up options. Also available in your choice of Satin Nickel, Satin Brass, and Black.

# MATERIAL

Polycarbonate, Steel