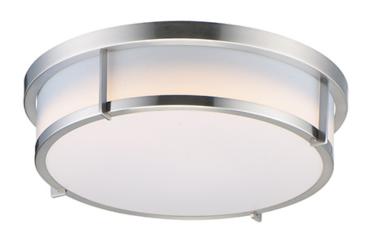

#### PRODUCT DESCRIPTION

Simple flush mounts in a variety of configurations and finishes. A twist lock lens for easy replacement of lamps and cleaning. Available in LED or E26 incandescent and emergency back-up options. Also available in your choice of Satin Nickel, Satin Brass, and Black.

# **MEASUREMENTS**

**DIMENSION** : 17" L x 17" W x 5.25" H CANOPY : 10.75" W x 1" H x 10.75" L

HANGING WEIGHT : 5.4 lb

### **FINISHES OPTION**

Black Satin Brass

Satin Nickel

GLASS White WT

# MATERIAL

Polycarbonate, Steel