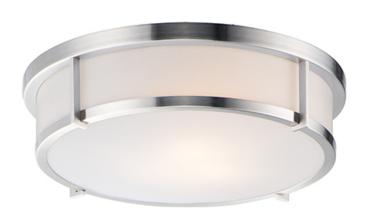

#### PRODUCT DESCRIPTION

Simple flush mounts in a variety of configurations and finishes. A twist lock lens for easy replacement of lamps and cleaning. Available in LED or E26 incandescent and emergency back-up options. Also available in your choice of Satin Nickel, Satin Brass, and Black.

#### **MEASUREMENTS**

DIMENSION : 17" L x 17" W x 5.25" H CANOPY : 10.75" W x 1" H x 10.75" L

HANGING WEIGHT : 5.5 lb

#### **LAMPING**

INPUT VOLTAGE : 120V

LUMENS : 2,430 Rated (2,016 Del.)

**BULB** : 3 x 40W Incandescent E26 Medium , 120W Total

**BULB INCLUDED** : (Not Included) DIMMABLE : ELV or Triac

### **FINISHES OPTION**

Black

Satin Brass

Satin Nickel

## GLASS

White WT

# MATERIAL

Polycarbonate, Steel