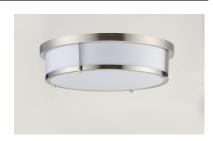

#### PRODUCT DESCRIPTION

Simple flush mounts in a variety of configurations and finishes. A twist lock lens for easy replacement of lamps and cleaning. Available in LED or E26 incandescent and emergency back-up options. Also available in your choice of Satin Nickel, Satin Brass, and Black.

### **FINISHES OPTION**

Black

Satin Brass

Satin Nickel

## GLASS

White WT