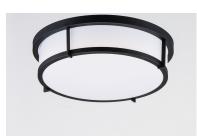

### PRODUCT DESCRIPTION

Simple flush mounts in a variety of configurations and finishes. A twist lock lens for easy replacement of lamps and cleaning. Available in LED or E26 incandescent and emergency back-up options. Also available in your choice of Satin Nickel, Satin Brass, and Black.

#### **MEASUREMENTS**

DIMENSION : 17" L x 17" W x 5.25" H CANOPY : 10.75" W x 1" H x 10.75" L

HANGING WEIGHT : 5.5 lb

### **FINISHES OPTION**

Black

Satin Brass

Satin Nickel

## GLASS

White WT

## MATERIAL

Polycarbonate, Steel