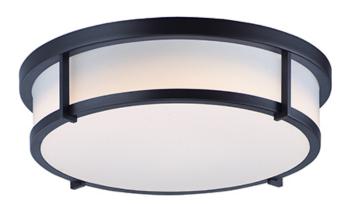

### PRODUCT DESCRIPTION

Simple flush mounts in a variety of configurations and finishes. A twist lock lens for easy replacement of lamps and cleaning. Available in LED or E26 incandescent and emergency back-up options. Also available in your choice of Satin Nickel, Satin Brass, and Black.

#### **MEASUREMENTS**

DIMENSION : 17" L x 17" W x 5.25" H CANOPY : 10.75" W x 1" H x 10.75" L

HANGING WEIGHT : 5.5 lb

### **FINISHES OPTION**

Black

Satin Brass

Satin Nickel

## GLASS

White WT

## MATERIAL

Polycarbonate, Steel