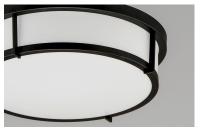

### PRODUCT DESCRIPTION

Simple flush mounts in a variety of configurations and finishes. A twist lock lens for easy replacement of lamps and cleaning. Available in LED or E26 incandescent and emergency back-up options. Also available in your choice of Satin Nickel, Satin Brass, and Black.

#### **MEASUREMENTS**

DIMENSION : 17" L x 17" W x 5.25" H CANOPY : 10.75" W x 1" H x 10.75" L

HANGING WEIGHT : 5.5 lb

### **FINISHES OPTION**

Black

Satin Brass

Satin Nickel

## GLASS

White WT

## MATERIAL

Polycarbonate, Steel