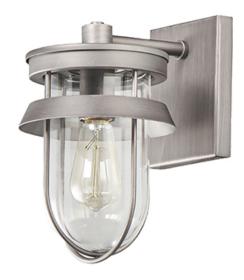

## PRODUCT DESCRIPTION

A squared off interpretation of coastal outdoor lighting, Breakwater features a flat top shade and an angular ring to shade and direct the light. Constructed of all aluminum materials which are then powder coated with an exterior paint in your choice of Black or Weathered Zinc. The Clear glass diffusers cleverly twist lock into the frame for a clean and secure installation.

# MEASUREMENTS

DIMENSION : 6.75" W x 10.75" H x 9" Ext **BACK PLATE** : 5" W x 6.25" H x 3.5" HCO

HANGING WEIGHT : 4 lb

### LAMPING

INPUT VOLTAGE : 120V

BULB : 1 x 60W Incandescent E26 Medium , 60W Total

**BULB INCLUDED** : (Not Included)

DIMMABLE : Y LIGHTING\_DIRECTION: Down

# **GLASS**

Clear CL

### MATERIAL

Aluminum, Glass