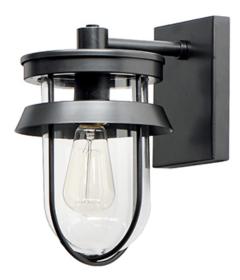

## **PRODUCT DESCRIPTION**

A squared off interpretation of coastal outdoor lighting, Breakwater features a flat top shade and an angular ring to shade and direct the light. Constructed of all aluminum materials which are then powder coated with an exterior paint in your choice of Black or Weathered Zinc. The Clear glass diffusers cleverly twist lock into the frame for a clean and secure installation.

### MEASUREMENTS

DIMENSION : 6.75" W x 10.75" H x 9" Ext BACK PLATE : 5" W x 6.25" H x 3.5" HCO HANGING WEIGHT :4 lb

LIGHTING\_DIRECTION : Down

### **FINISHES OPTION**

Black Weathered Zinc

GLASS Clear CL

MATERIAL Aluminum, Glass