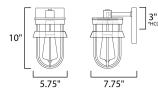

# **MEASUREMENTS**

: 5.75" W  $\times$  10" H  $\times$  7.75" Ext DIMENSION BACK PLATE : 4.75" W x 6" H x 3" HCO

HANGING WEIGHT : 2.9 lb

**LAMPING** 

INPUT VOLTAGE : 120V

BULB : 1 x 60W Incandescent E26 Medium, 60W Total