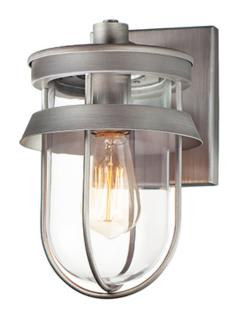

## PRODUCT DESCRIPTION

A squared off interpretation of coastal outdoor lighting, Breakwater features a flat top shade and an angular ring to shade and direct the light. Constructed of all aluminum materials which are then powder coated with an exterior paint in your choice of Black or Weathered Zinc. The Clear glass diffusers cleverly twist lock into the frame for a clean and secure installation.