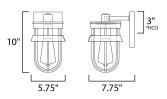

\*height from center of outlet to the top of the fixture

## MEASUREMENTS

DIMENSION BACK PLATE HANGING WEIGHT

LAMPING INPUT VOLTAGE BULB

LIGHTING\_DIRECTION : Down

: 5.75" W x 10" H x 7.75" Ext : 4.75" W x 6" H x 3" HCO : 2.9 lb

:120V : 1 x 60W Incandescent E26 Medium , 60W Total BULB INCLUDED : (Not Included)