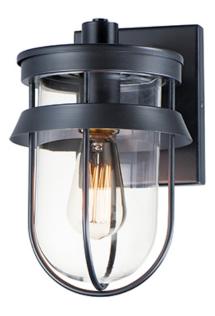

## **PRODUCT DESCRIPTION**

A squared off interpretation of coastal outdoor lighting, Breakwater features a flat top shade and an angular ring to shade and direct the light. Constructed of all aluminum materials which are then powder coated with an exterior paint in your choice of Black or Weathered Zinc. The Clear glass diffusers cleverly twist lock into the frame for a clean and secure installation.