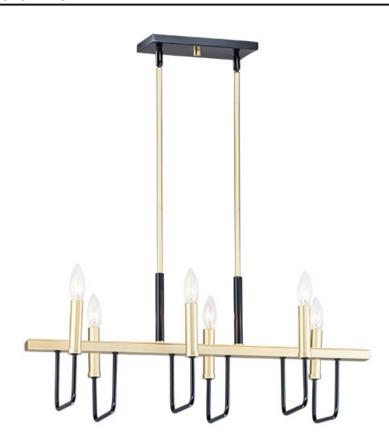

#### PRODUCT DESCRIPTION

The straight-line minimalistic look is dressed up with a two tone Black and soft Gold finish, creating a metropolitan style at popular pricing.

## **MEASUREMENTS**

DIMENSION : 30" L x 14" W x 12" H

MAX OAH : 57.5" OAH

CANOPY : 4.75" W x 0.75" H x 9.5" L

HANGING WEIGHT : 7.05 lb

### LAMPING

INPUT VOLTAGE : 120V

BULB : 6 x 60W Incandescent E12 Candelabra , 360W Total

BULB INCLUDED : (Not Included)

DIMMABLE : Yes