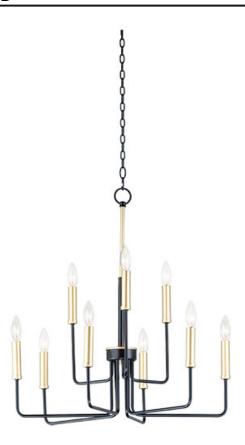

#### PRODUCT DESCRIPTION

The straight-line minimalistic look is dressed up with a two tone Black and soft Gold finish, creating a metropolitan style at popular pricing.

### **MEASUREMENTS**

DIMENSION : 25" L x 25" W x 27" H

MAX OAH : 65.25" OAH

CANOPY : 4.75" W x 0.75" H x 4.75" L

HANGING WEIGHT : 10.2 lb

### LAMPING

INPUT VOLTAGE : 120V

BULB : 9 x 60W Incandescent E12 Candelabra , 540W Total

BULB INCLUDED : (Not Included)

DIMMABLE : Yes

# MATERIAL

Steel