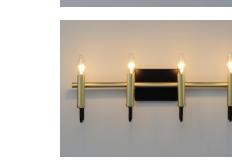

# **PRODUCT DESCRIPTION**

The straight-line minimalistic look is dressed up with a two tone Black and soft Gold finish, creating a metropolitan style at popular pricing.

# MEASUREMENTS

DIMENSION MAX OAH

HANGING WEIGHT

BULB **BULB INCLUDED** 

: 23" L 7" H x 6" Ext : 6.25" W x 4.5" H : 3.09 lb

: 4 x 60W Incandescent E12 Candelabra , 240W

:120V

Total

# **FINISHES OPTION**

MATERIAL Steel

RATINGS cULus Damp Location