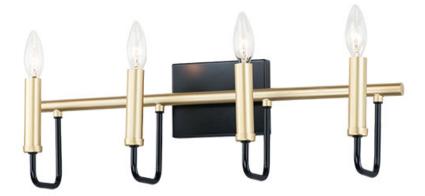

# **PRODUCT DESCRIPTION**

The straight-line minimalistic look is dressed up with a two tone Black and soft Gold finish, creating a metropolitan style at popular pricing.

# MEASUREMENTS

DIMENSION MAX OAH

HANGING WEIGHT

BULB **BULB INCLUDED** 

: 23" L 7" H x 6" Ext : 6.25" W x 4.5" H : 3.09 lb

: 4 x 60W Incandescent E12 Candelabra , 240W

:120V

Total

# **FINISHES OPTION**

MATERIAL Steel

RATINGS cULus Damp Location