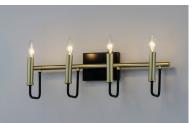

# **PRODUCT DESCRIPTION**

The straight-line minimalistic look is dressed up with a two tone Black and soft Gold finish, creating a metropolitan style at popular pricing.

# MEASUREMENTS

DIMENSION MAX OAH

HANGING WEIGHT

BULB **BULB INCLUDED** 

: 23" L 7" H x 6" Ext : 6.25" W x 4.5" H : 3.09 lb

: 4 x 60W Incandescent E12 Candelabra , 240W

:120V

Total

# **FINISHES OPTION**

MATERIAL Steel

RATINGS cULus Damp Location