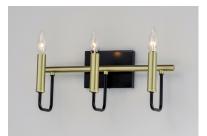

#### PRODUCT DESCRIPTION

The straight-line minimalistic look is dressed up with a two tone Black and soft Gold finish, creating a metropolitan style at popular pricing.

# **FINISHES OPTION**