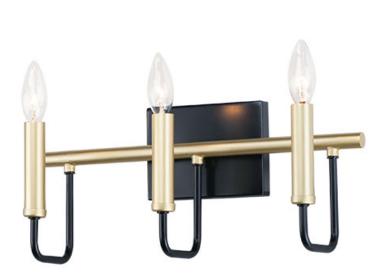

#### PRODUCT DESCRIPTION

The straight-line minimalistic look is dressed up with a two tone Black and soft Gold finish, creating a metropolitan style at popular pricing.

### **MEASUREMENTS**

DIMENSION : 16.25" L 7" H x 6" Ext

**BACK PLATE** : 6.25" W x 4.5" H x 2.25" HCO

HANGING WEIGHT : 2.43 lb

LAMPING

INPUT VOLTAGE : 120V

: 3 x 60W Incandescent E12 Candelabra , 180W BULB

Total

# **FINISHES OPTION**