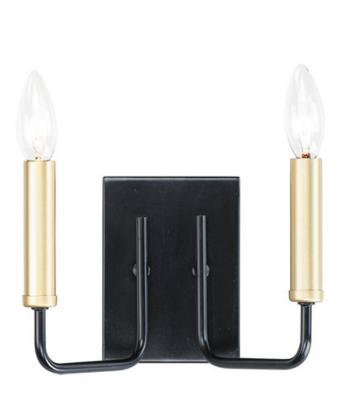

#### PRODUCT DESCRIPTION

The straight-line minimalistic look is dressed up with a two tone Black and soft Gold finish, creating a metropolitan style at popular pricing.

## **MEASUREMENTS**

**DIMENSION** : 9.25" L 6.5" H x 6" Ext : 4.5" W x 6.25" H MAX OAH : 1.76 lb

HANGING WEIGHT

## LAMPING

INPUT VOLTAGE : 120V

: 2 x 60W Incandescent E12 Candelabra , 120W BULB

Total

**BULB INCLUDED** : (Not Included)

DIMMABLE : Yes LIGHTING\_DIRECTION: Up

### MATERIAL

Steel