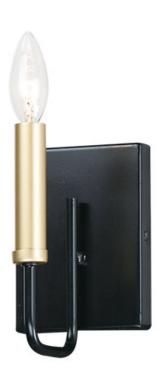

# PRODUCT DESCRIPTION

The straight-line minimalistic look is dressed up with a two tone Black and soft Gold finish, creating a metropolitan style at popular pricing.

### **MEASUREMENTS**

DIMENSION : 4.5" L 7" H x 5" Ext : 4.5" W x 6.25" H MAX OAH

HANGING WEIGHT : 1.49 lb

LAMPING

INPUT VOLTAGE : 120V

: 1 x 60W Incandescent E12 Candelabra , 60W BULB

Total

**BULB INCLUDED** : (Not Included)