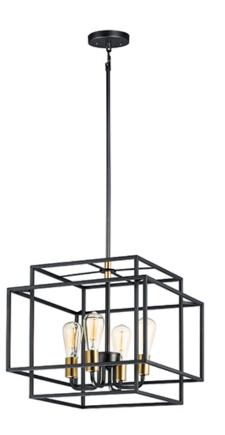

## **PRODUCT DESCRIPTION**

A geometric design constructed of square steel tubing that is finished in a Matte Black and accented with Satin Brass. Add a Vintage bulb for a Restoration look or a Globe lamp for a Contemporary approach. Whatever design you desire this collection will make it happen at a price that will make you smile.

MEASUREMENTS

DIMENSION MAX OAH CANOPY HANGING WEIGHT : 17.75" L x 17.75" W x 16.75" H : 62.75" OAH : 4.75" W x 0.75" H x 4.75" L : 12 lb

## LAMPING

 INPUT VOLTAGE
 : 120V

 BULB
 : 4 x 60W Incandescent E26 Medium , 240W Total

 BULB INCLUDED
 : (Not Included)

 DIMMABLE
 : Yes

MATERIAL Steel

RATINGS CULus Dry Location