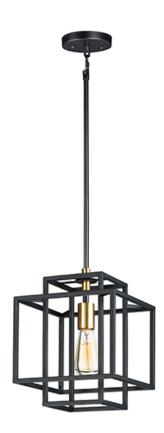

### PRODUCT DESCRIPTION

A geometric design constructed of square steel tubing that is finished in a Matte Black and accented with Satin Brass. Add a Vintage bulb for a Restoration look or a Globe lamp for a Contemporary approach. Whatever design you desire this collection will make it happen at a price that will make you smile.

#### **MEASUREMENTS**

DIMENSION : 9.75" L x 9.75" W x 13" H

MAX OAH : 58.75" OAH

CANOPY : 4.75" W x 0.75" H x 4.75" L

HANGING WEIGHT : 5.11 lb