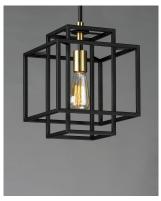

### PRODUCT DESCRIPTION

A geometric design constructed of square steel tubing that is finished in a Matte Black and accented with Satin Brass. Add a Vintage bulb for a Restoration look or a Globe lamp for a Contemporary approach. Whatever design you desire this collection will make it happen at a price that will make you smile.

#### **MEASUREMENTS**

DIMENSION : 9.75" L x 9.75" W x 13" H

MAX OAH : 58.75" OAH

CANOPY : 4.75" W x 0.75" H x 4.75" L

HANGING WEIGHT : 5.11 lb