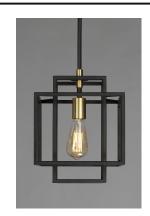

### PRODUCT DESCRIPTION

A geometric design constructed of square steel tubing that is finished in a Matte Black and accented with Satin Brass. Add a Vintage bulb for a Restoration look or a Globe lamp for a Contemporary approach. Whatever design you desire this collection will make it happen at a price that will make you smile.

#### **MEASUREMENTS**

DIMENSION : 9.75" L x 9.75" W x 13" H

MAX OAH : 58.75" OAH

CANOPY : 4.75" W x 0.75" H x 4.75" L

HANGING WEIGHT : 5.11 lb