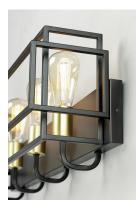

## PRODUCT DESCRIPTION

A geometric design constructed of square steel tubing that is finished in a Matte Black and accented with Satin Brass. Add a Vintage bulb for a Restoration look or a Globe lamp for a Contemporary approach. Whatever design you desire this collection will make it happen at a price that will make you smile.

#### **MEASUREMENTS**

**DIMENSION** : 28.5" L 10" H x 7" Ext

**BACK PLATE** : 28.5" W x 4.75" H x 3.75" HCO

HANGING WEIGHT : 7.33 lb

### **LAMPING**

INPUT VOLTAGE : 120V

**BULB** : 4 x 60W Incandescent E26 Medium, 240W Total

**BULB INCLUDED** : (Not Included)

DIMMABLE : Yes LIGHTING\_DIRECTION: Up/Down