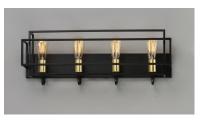

## PRODUCT DESCRIPTION

A geometric design constructed of square steel tubing that is finished in a Matte Black and accented with Satin Brass. Add a Vintage bulb for a Restoration look or a Globe lamp for a Contemporary approach. Whatever design you desire this collection will make it happen at a price that will make you smile.

#### **MEASUREMENTS**

**DIMENSION** : 28.5" L 10" H x 7" Ext

**BACK PLATE** : 28.5" W x 4.75" H x 3.75" HCO

HANGING WEIGHT : 7.33 lb

### **LAMPING**

INPUT VOLTAGE : 120V

**BULB** : 4 x 60W Incandescent E26 Medium, 240W Total

**BULB INCLUDED** : (Not Included)

DIMMABLE : Yes LIGHTING\_DIRECTION: Up/Down