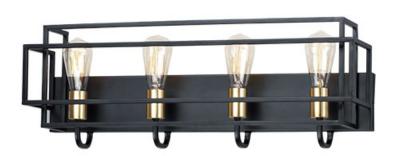

## PRODUCT DESCRIPTION

A geometric design constructed of square steel tubing that is finished in a Matte Black and accented with Satin Brass. Add a Vintage bulb for a Restoration look or a Globe lamp for a Contemporary approach. Whatever design you desire this collection will make it happen at a price that will make you smile.

#### **MEASUREMENTS**

**DIMENSION** : 28.5" L 10" H x 7" Ext

**BACK PLATE** : 28.5" W x 4.75" H x 3.75" HCO

HANGING WEIGHT : 7.33 lb

### **LAMPING**

INPUT VOLTAGE : 120V

**BULB** : 4 x 60W Incandescent E26 Medium, 240W Total

**BULB INCLUDED** : (Not Included)

DIMMABLE : Yes LIGHTING\_DIRECTION: Up/Down