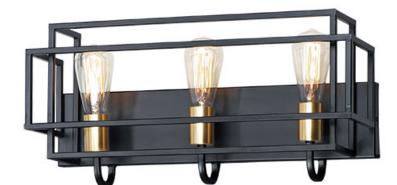

#### PRODUCT DESCRIPTION

A geometric design constructed of square steel tubing that is finished in a Matte Black and accented with Satin Brass. Add a Vintage bulb for a Restoration look or a Globe lamp for a Contemporary approach. Whatever design you desire this collection will make it happen at a price that will make you smile.

### **MEASUREMENTS**

**DIMENSION** : 21.25" L 10" H x 7" Ext

**BACK PLATE** : 21.25" W x 4.75" H x 3.75" HCO

HANGING WEIGHT : 5.78 lb

#### **FINISHES OPTION**

Black / Satin Brass

## MATERIAL

Steel