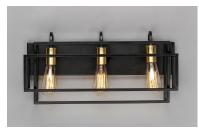

#### PRODUCT DESCRIPTION

A geometric design constructed of square steel tubing that is finished in a Matte Black and accented with Satin Brass. Add a Vintage bulb for a Restoration look or a Globe lamp for a Contemporary approach. Whatever design you desire this collection will make it happen at a price that will make you smile.

#### **FINISHES OPTION**

Black / Satin Brass