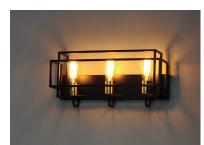

## **LAMPING**

INPUT VOLTAGE : 120V

**BULB** : 3 x 60W Incandescent E26 Medium, 180W Total

**BULB INCLUDED** : (Not Included)

DIMMABLE : Yes LIGHTING\_DIRECTION: Up/Down

## ADDITIONAL

INSTALL UP/DOWN: Up/Down **RATED LIFE NA Hours OPERATING TEMPERATURE:** -20°C (-4°F), 40°C (104°F)

Always consult a qualified electrician before installing any lighting product.