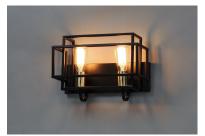

## PRODUCT DESCRIPTION

A geometric design constructed of square steel tubing that is finished in a Matte Black and accented with Satin Brass. Add a Vintage bulb for a Restoration look or a Globe lamp for a Contemporary approach. Whatever design you desire this collection will make it happen at a price that will make you smile.

## **LAMPING**

INPUT VOLTAGE : 120V

**BULB** : 2 x 60W Incandescent E26 Medium, 120W Total

**BULB INCLUDED** : (Not Included)

DIMMABLE : Yes LIGHTING\_DIRECTION: Up/Down