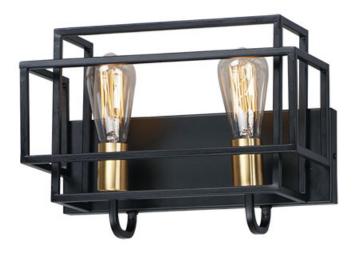

## PRODUCT DESCRIPTION

A geometric design constructed of square steel tubing that is finished in a Matte Black and accented with Satin Brass. Add a Vintage bulb for a Restoration look or a Globe lamp for a Contemporary approach. Whatever design you desire this collection will make it happen at a price that will make you smile.

#### **MEASUREMENTS**

**DIMENSION** : 14.25" L 10" H x 7" Ext

**BACK PLATE** : 14.25" W x 4.75" H x 3.75" HCO

HANGING WEIGHT : 4.44 lb

#### **FINISHES OPTION**

Black / Satin Brass