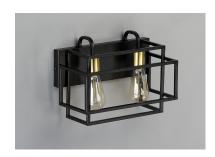

## PRODUCT DESCRIPTION

A geometric design constructed of square steel tubing that is finished in a Matte Black and accented with Satin Brass. Add a Vintage bulb for a Restoration look or a Globe lamp for a Contemporary approach. Whatever design you desire this collection will make it happen at a price that will make you smile.

#### **MEASUREMENTS**

**DIMENSION** : 14.25" L 10" H x 7" Ext

**BACK PLATE** : 14.25" W x 4.75" H x 3.75" HCO

HANGING WEIGHT : 4.44 lb

#### **FINISHES OPTION**

Black / Satin Brass