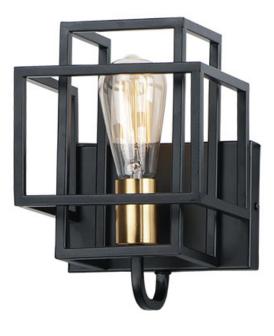

## **PRODUCT DESCRIPTION**

A geometric design constructed of square steel tubing that is finished in a Matte Black and accented with Satin Brass. Add a Vintage bulb for a Restoration look or a Globe lamp for a Contemporary approach. Whatever design you desire this collection will make it happen at a price that will make you smile.

# MEASUREMENTS

DIMENSION MAX OAH HANGING WEIGHT : 7" L 10" H x 7" Ext

### LAMPING

INPUT VOLTAGE :120V BULB **BULB INCLUDED** DIMMABLE : Yes

: 2.66 lb

LIGHTING\_DIRECTION : Up/Down

: 7" W x 4.75" H

: 1 x 60W Incandescent E26 Medium , 60W Total : (Not Included)