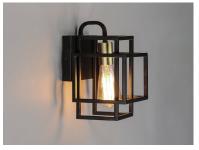

## **PRODUCT DESCRIPTION**

A geometric design constructed of square steel tubing that is finished in a Matte Black and accented with Satin Brass. Add a Vintage bulb for a Restoration look or a Globe lamp for a Contemporary approach. Whatever design you desire this collection will make it happen at a price that will make you smile.

# MEASUREMENTS

DIMENSION MAX OAH HANGING WEIGHT : 7" L 10" H x 7" Ext

### LAMPING

INPUT VOLTAGE :120V BULB **BULB INCLUDED** DIMMABLE : Yes

: 2.66 lb

LIGHTING\_DIRECTION : Up/Down

: 7" W x 4.75" H

: 1 x 60W Incandescent E26 Medium , 60W Total : (Not Included)