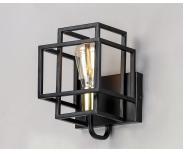

## **PRODUCT DESCRIPTION**

A geometric design constructed of square steel tubing that is finished in a Matte Black and accented with Satin Brass. Add a Vintage bulb for a Restoration look or a Globe lamp for a Contemporary approach. Whatever design you desire this collection will make it happen at a price that will make you smile.

# MEASUREMENTS

DIMENSION MAX OAH HANGING WEIGHT : 7" L 10" H x 7" Ext

### LAMPING

INPUT VOLTAGE :120V BULB **BULB INCLUDED** DIMMABLE : Yes

: 2.66 lb

LIGHTING\_DIRECTION : Up/Down

: 7" W x 4.75" H

: 1 x 60W Incandescent E26 Medium , 60W Total : (Not Included)