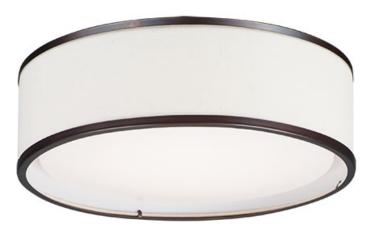

#### PRODUCT DESCRIPTION

5.5"

This collection of LED drum fixtures feature many options of fabric shades with an internal acrylic diffuser which twist locks into place. The result is a crisp clean look without any exposed screws or knobs. Whether you are looking for residential or commercial, there is sure to be a combination for your application.

## **MEASUREMENTS**

DIMENSION : 20" W x 5.5" H

CANOPY : 17.75" W x 0.75" H x 17.75" L

HANGING WEIGHT : 10.32 lb

LAMPING

INPUT VOLTAGE : 120-277V LUMENS : 1,960 Rated

BULB : 1 x 28W LED PCB Integrated , 28W Total

## MATERIAL

Steel, Acrylic, Fabric