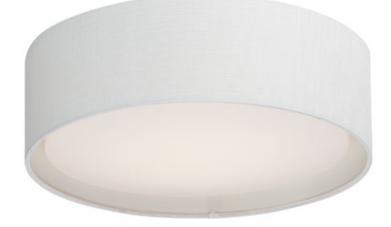

## **PRODUCT DESCRIPTION**

This collection of LED drum fixtures feature many options of fabric shades with an internal acrylic diffuser which twist locks into place. The result is a crisp clean look without any exposed screws or knobs. Whether you are looking for residential or commercial, there is sure to be a combination for your application.