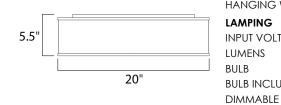

## HANGING WEIGHT LAMPING INPUT VOLTAGE LUMENS BULB

: 10.32 lb :120-277V : 1,960 Rated : 1 x 28W LED PCB Integrated , 28W Total BULB INCLUDED : (Integrated)

: Only at 120V with ELV

:90+ CRI

: 3000K

: 20" L x 20" W x 5.5" H

: 17.75" W x 0.75" H x 17.75" L