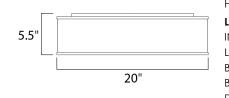

## MEASUREMENTS

| DIMENSION |  |
|-----------|--|
| CANOPY    |  |

: 20" L x 20" W x 5.5" H : 17.75" W x 0.75" H x 17.75" L