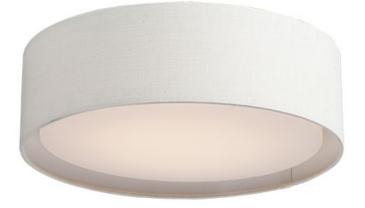

## **PRODUCT DESCRIPTION**

This collection of LED drum fixtures feature many options of fabric shades with an internal acrylic diffuser which twist locks into place. The result is a crisp clean look without any exposed screws or knobs. Whether you are looking for residential or commercial, there is sure to be a combination for your application.

## MATERIAL

Steel, Acrylic, Fabric

RATINGS cETLus Dry Location

ADDITIONAL RATED LIFE 40000 Hours **OPERATING TEMPERATURE:** -20°C (-4°F), 40°C (104°F)

Always consult a qualified electrician before installing any lighting product.