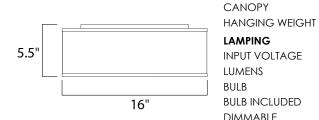

## MEASUREMENTS

: 16" W x 5.5" H : 13.75" W x 0.75" H x 13.75" L : 5.07 lb

INPUT VOLTAGE :120-277V : 1,260 Rated : 1 x 18W LED PCB Integrated , 18W Total BULB INCLUDED : (Integrated) DIMMABLE : Only at 120V with ELV :90+ CRI COLOR\_TEMP : 3000K