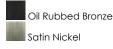

## **PRODUCT DESCRIPTION**

This collection of LED drum fixtures feature many options of fabric shades with an internal acrylic diffuser which twist locks into place. The result is a crisp clean look without any exposed screws or knobs. Whether you are looking for residential or commercial, there is sure to be a combination for your application.



CRI



## MEASUREMENTS

: 16" W x 5.5" H : 13.75" W x 0.75" H x 13.75" L : 5.07 lb

INPUT VOLTAGE :120-277V : 1,260 Rated : 1 x 18W LED PCB Integrated , 18W Total BULB INCLUDED : (Integrated) DIMMABLE : Only at 120V with ELV :90+ CRI COLOR\_TEMP : 3000K

## **FINISHES OPTION**



MATERIAL Steel, Acrylic, Fabric

## RATINGS

cETLus Dry Location



ADDITIONAL RATED LIFE 40000 Hours **OPERATING TEMPERATURE:** -20°C (-4°F), 40°C (104°F)

Always consult a qualified electrician before installing any lighting product.