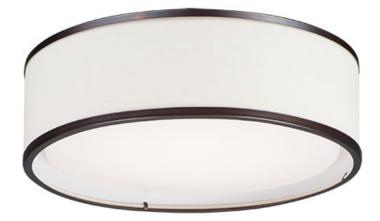

## **PRODUCT DESCRIPTION**

This collection of LED drum fixtures feature many options of fabric shades with an internal acrylic diffuser which twist locks into place. The result is a crisp clean look without any exposed screws or knobs. Whether you are looking for residential or commercial, there is sure to be a combination for your application.

## **FINISHES OPTION**

MATERIAL Steel, Acrylic, Fabric