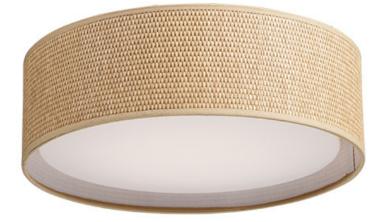

## **PRODUCT DESCRIPTION**

This collection of LED drum fixtures feature many options of fabric shades with an internal acrylic diffuser which twist locks into place. The result is a crisp clean look without any exposed screws or knobs. Whether you are looking for residential or commercial, there is sure to be a combination for your application.