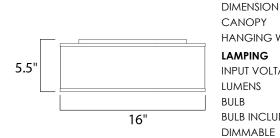

## MEASUREMENTS

CANOPY HANGING WEIGHT LAMPING INPUT VOLTAGE LUMENS BULB BULB INCLUDED DIMMABLE CRI

: 16" L x 16" W x 5.5" H : 13.75" W x 0.75" H x 13.75" L : 5.07 lb

:120-277V : 1,260 Rated : 1 x 18W LED PCB Integrated , 18W Total : (Integrated) : Only at 120V with ELV :90+ CRI COLOR\_TEMP : 3000K