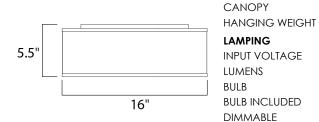

## MEASUREMENTS

: 16" L x 16" W x 5.5" H : 13.75" W x 0.75" H x 13.75" L : 5.07 lb

INPUT VOLTAGE :120-277V : 1,260 Rated : 1 x 18W LED PCB Integrated , 18W Total BULB INCLUDED : (Integrated) DIMMABLE : Only at 120V with ELV :90+ CRI COLOR\_TEMP : 3000K