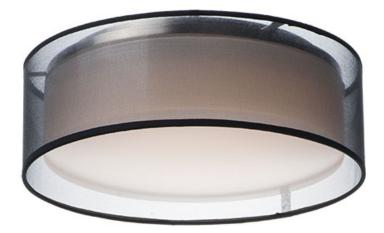

## **PRODUCT DESCRIPTION**

This collection of LED drum fixtures feature many options of fabric shades with an internal acrylic diffuser which twist locks into place. The result is a crisp clean look without any exposed screws or knobs. Whether you are looking for residential or commercial, there is sure to be a combination for your application.

## MATERIAL

Steel, Acrylic, Fabric

RATINGS cETLus Dry Location

ADDITIONAL RATED LIFE 40000 Hours **OPERATING TEMPERATURE:** -20°C (-4°F), 40°C (104°F)

Always consult a qualified electrician before installing any lighting product.