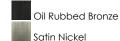

### PRODUCT DESCRIPTION

This collection of LED drum fixtures feature many options of fabric shades with an internal acrylic diffuser which twist locks into place. The result is a crisp clean look without any exposed screws or knobs. Whether you are looking for residential or commercial, there is sure to be a combination for your application.



# **MEASUREMENTS**

DIMENSION : 20" W x 6.5" H

MAX OAH : 51" OAH

CANOPY : 4.75" W x 0.75" H x 4.75" L

HANGING WEIGHT : 15.83 lb

LAMPING

INPUT VOLTAGE : 120V

LUMENS : 2,275 Rated

BULB : 5 x 6.5W LED PCB Integrated , 32W Total

BULB INCLUDED : (Integrated)

DIMMABLE : Electronic Low Voltage (ELV)

CRI : 90+ CRI COLOR\_TEMP : 3000K

#### **FINISHES OPTION**



## MATERIAL

Steel, Acrylic, Fabric

# RATINGS

cETLus Dry Location



### **ADDITIONAL**

ADJUSTABLE SLOPE: 120

RATED LIFE 35000 Hours OPERATING TEMPERATURE: -20°C (-4°F), 40°C (104°F)

PHOTOMETIC: Report Found Online

Always consult a qualified electrician before installing any lighting product.