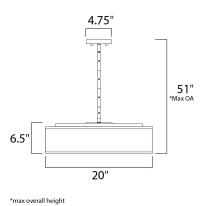

# **MEASUREMENTS**

DIMENSION : 20" W x 6.5" H

MAX OAH : 51" OAH

CANOPY : 4.75" W x 0.75" H x 4.75" L

HANGING WEIGHT : 15.83 lb

LAMPING

INPUT VOLTAGE : 120V

LUMENS : 2,275 Rated