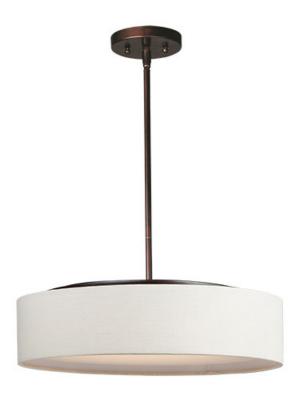

### PRODUCT DESCRIPTION

This collection of LED drum fixtures feature many options of fabric shades with an internal acrylic diffuser which twist locks into place. The result is a crisp clean look without any exposed screws or knobs. Whether you are looking for residential or commercial, there is sure to be a combination for your application.

## MATERIAL

Steel, Acrylic, Fabric