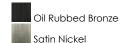

### PRODUCT DESCRIPTION

This collection of LED drum fixtures feature many options of fabric shades with an internal acrylic diffuser which twist locks into place. The result is a crisp clean look without any exposed screws or knobs. Whether you are looking for residential or commercial, there is sure to be a combination for your application.



# **MEASUREMENTS**

DIMENSION : 20" W x 6.5" H

MAX OAH : 51" OAH

CANOPY : 4.75" W x 0.75" H x 4.75" L

HANGING WEIGHT : 15.83 lb

LAMPING

INPUT VOLTAGE : 120V

LUMENS : 2,275 Rated

BULB : 5 x 6.5W LED AC Integrated , 32W Total

BULB INCLUDED : (Integrated)
DIMMABLE : Triac CL
CRI : 90+ CRI
COLOR\_TEMP : 3000K

#### **FINISHES OPTION**



### MATERIAL

Steel, Acrylic, Fabric

# RATINGS

cETLus Dry Location



# ADDITIONAL

ADJUSTABLE SLOPE: 120

RATED LIFE 35000 Hours OPERATING TEMPERATURE: -20°C (-4°F), 40°C (104°F)

PHOTOMETIC: Report Found Online

Always consult a qualified electrician before installing any lighting product.