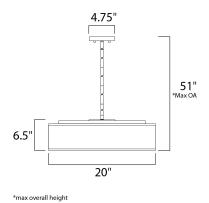

# **MEASUREMENTS**

DIMENSION : 20" W x 6.5" H

MAX OAH : 51" OAH

CANOPY : 4.75" W x 0.75" H x 4.75" L

HANGING WEIGHT : 15.83 lb

LAMPING

INPUT VOLTAGE : 120V

LUMENS : 2,275 Rated