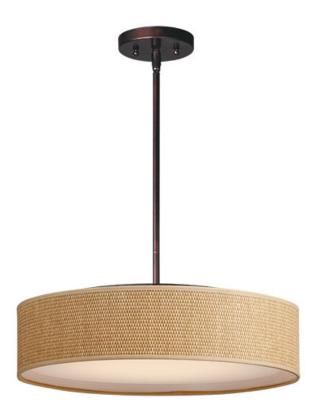

### PRODUCT DESCRIPTION

This collection of LED drum fixtures feature many options of fabric shades with an internal acrylic diffuser which twist locks into place. The result is a crisp clean look without any exposed screws or knobs. Whether you are looking for residential or commercial, there is sure to be a combination for your application.

### MATERIAL

Steel, Acrylic, Fabric