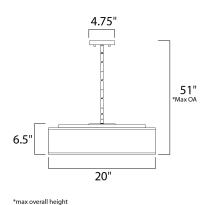

# MEASUREMENTS

DIMENSION : 20" L x 20" W x 6.5" H

MAX OAH : 51" OAH

CANOPY : 4.75" W x 0.75" H x 4.75" L

HANGING WEIGHT : 15.83 lb

LAMPING

INPUT VOLTAGE : 120V

LUMENS : 2,275 Rated