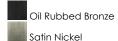

### PRODUCT DESCRIPTION

This collection of LED drum fixtures feature many options of fabric shades with an internal acrylic diffuser which twist locks into place. The result is a crisp clean look without any exposed screws or knobs. Whether you are looking for residential or commercial, there is sure to be a combination for your application.



# MEASUREMENTS

DIMENSION : 20" L x 20" W x 6.5" H

MAX OAH : 51" OAH

CANOPY : 4.75" W x 0.75" H x 4.75" L

HANGING WEIGHT : 15.83 lb

LAMPING

INPUT VOLTAGE : 120V

LUMENS : 2,275 Rated

BULB : 5 x 6.5W LED PCB Integrated , 32W Total

BULB INCLUDED : (Integrated)

DIMMABLE : Electronic Low Voltage (ELV)

CRI : 90+ CRI COLOR\_TEMP : 3000K

#### **FINISHES OPTION**



## MATERIAL

Steel, Acrylic, Fabric

# RATINGS

cETLus Dry Location



### **ADDITIONAL**

ADJUSTABLE SLOPE: 120

RATED LIFE 35000 Hours OPERATING TEMPERATURE: -20°C (-4°F), 40°C (104°F)

PHOTOMETIC: Report Found Online

Always consult a qualified electrician before installing any lighting product.