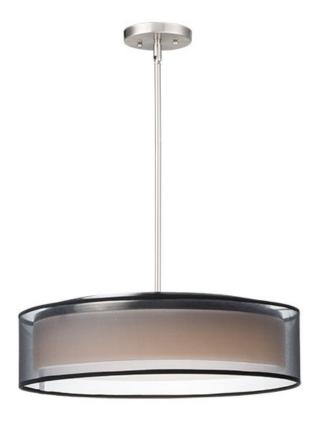

### PRODUCT DESCRIPTION

This collection of LED drum fixtures feature many options of fabric shades with an internal acrylic diffuser which twist locks into place. The result is a crisp clean look without any exposed screws or knobs. Whether you are looking for residential or commercial, there is sure to be a combination for your application.