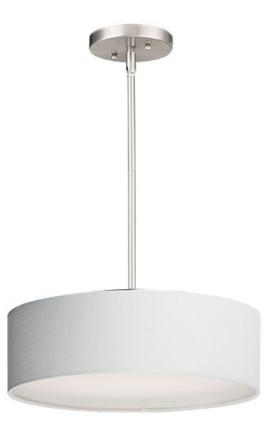

## **PRODUCT DESCRIPTION**

This collection of LED drum fixtures feature many options of fabric shades with an internal acrylic diffuser which twist locks into place. The result is a crisp clean look without any exposed screws or knobs. Whether you are looking for residential or commercial, there is sure to be a combination for your application.