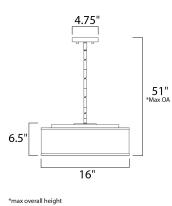

**MEASUREMENTS** 

DIMENSION

MAX OAH

CANOPY

LUMENS

DIMMABLE

BULB

CRI

: 16" W x 6.5" H : 51" OAH : 4.75" W x 0.75" H x 4.75" L : 14.33 lb