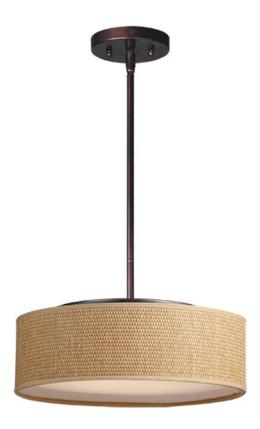

### PRODUCT DESCRIPTION

This collection of LED drum fixtures feature many options of fabric shades with an internal acrylic diffuser which twist locks into place. The result is a crisp clean look without any exposed screws or knobs. Whether you are looking for residential or commercial, there is sure to be a combination for your application.

# MATERIAL

Steel, Acrylic, Fabric