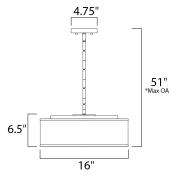

\*max overall height

# **MEASUREMENTS**

DIMENSION : 16" L x 16" W x 6.5" H

MAX OAH : 51" OAH

CANOPY : 4.75" W x 0.75" H x 4.75" L

HANGING WEIGHT : 14.33 lb