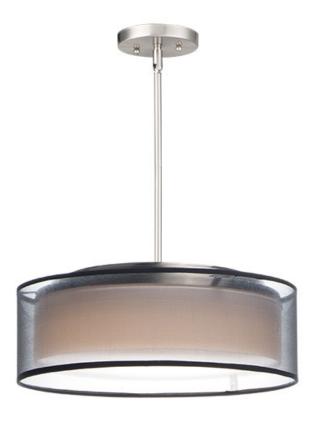

## PRODUCT DESCRIPTION

This collection of LED drum fixtures feature many options of fabric shades with an internal acrylic diffuser which twist locks into place. The result is a crisp clean look without any exposed screws or knobs. Whether you are looking for residential or commercial, there is sure to be a combination for your application.

## MATERIAL

Steel, Acrylic, Fabric