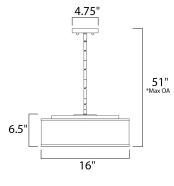

\*max overall height

## **MEASUREMENTS**

DIMENSION : 16" W x 6.5" H

MAX OAH : 51" OAH

CANOPY : 4.75" W x 0.75" H x 4.75" L

HANGING WEIGHT : 14.33 lb