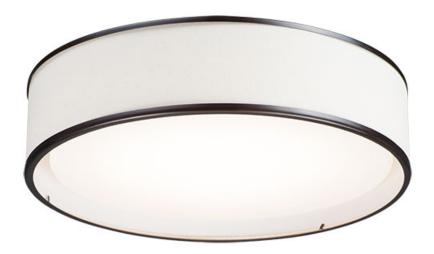

#### PRODUCT DESCRIPTION

5.5'

This collection of LED drum fixtures feature many options of fabric shades with an internal acrylic diffuser which twist locks into place. The result is a crisp clean look without any exposed screws or knobs. Whether you are looking for residential or commercial, there is sure to be a combination for your application.

# **MEASUREMENTS**

**DIMENSION** : 20" W x 5.5" H

CANOPY : 17.75" W x 1.35" H x 17.75" L

HANGING WEIGHT : 10.32 lb

# MATERIAL

Steel, Acrylic, Fabric