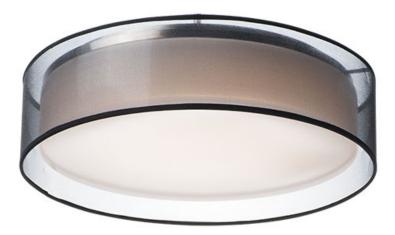

### PRODUCT DESCRIPTION

This collection of LED drum fixtures feature many options of fabric shades with an internal acrylic diffuser which twist locks into place. The result is a crisp clean look without any exposed screws or knobs. Whether you are looking for residential or commercial, there is sure to be a combination for your application.

### MATERIAL

Steel, Acrylic, Fabric