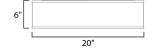

# **MEASUREMENTS**

DIMENSION :  $20" \text{ W } \times 5.5" \text{ H}$ 

CANOPY : 17.75" W x 1.35" H x 17.75" L

HANGING WEIGHT : 10.32 lb

LAMPING

INPUT VOLTAGE : 120V

LUMENS : 2,275 Rated

BULB :  $5 \times 6.5 \text{W}$  LED PCB Integrated , 32 W Total