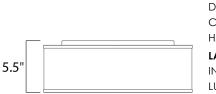

16"

CRI

DIMENSION CANOPY HANGING WEIGHT LAMPING INPUT VOLTAGE LUMENS BULB BULB INCLUDED

: 16" W x 5.5" H : 13.75" W x 1.35" H x 13.75" L : 5.07 lb

:120V : 1,365 Rated : 3 x 6.5W LED PCB Integrated , 20W Total : (Integrated) DIMMABLE : Electronic Low Voltage (ELV) :90+ CRI COLOR\_TEMP : 3000K