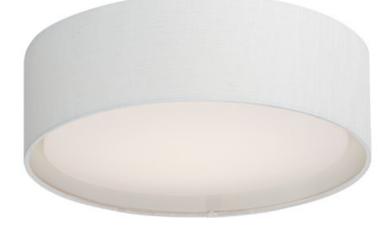

## **PRODUCT DESCRIPTION**

This collection of LED drum fixtures feature many options of fabric shades with an internal acrylic diffuser which twist locks into place. The result is a crisp clean look without any exposed screws or knobs. Whether you are looking for residential or commercial, there is sure to be a combination for your application.

MATERIAL

Steel, Acrylic, Fabric

RATINGS cETLus Dry Location

ADDITIONAL RATED LIFE 35000 Hours **OPERATING TEMPERATURE:** -20°C (-4°F), 40°C (104°F)

PHOTOMETIC: Report Found Online

Always consult a qualified electrician before installing any lighting product.