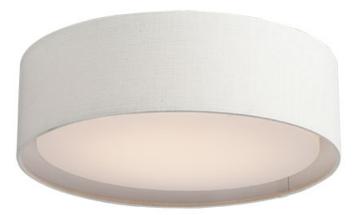

## PRODUCT DESCRIPTION

This collection of LED drum fixtures feature many options of fabric shades with an internal acrylic diffuser which twist locks into place. The result is a crisp clean look without any exposed screws or knobs. Whether you are looking for residential or commercial, there is sure to be a combination for your application.

## MATERIAL

Steel, Acrylic, Fabric