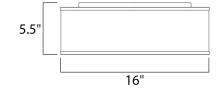

DIMENSION : 16" W x 5.5" H

CANOPY : 13.75" W x 1.35" H x 13.75" L

HANGING WEIGHT : 5.07 lb

LAMPING

INPUT VOLTAGE : 120V

LUMENS : 1,365 Rated

BULB : 3 x 6.5W LED PCB Integrated , 20W Total

BULB INCLUDED : (Integrated)