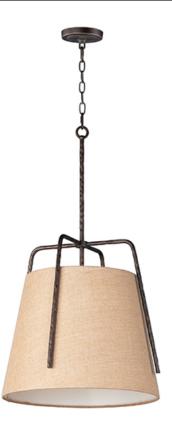

### **PRODUCT DESCRIPTION**

Rustic pendants of hammered iron finished in Oil Rubbed Bronze embraces a shade of Burlap fabric to create a casually comfortable appeal. Available in 2 sizes which allows for multiple pendants over a bar or a single pendant over a table.

# MEASUREMENTS

DIMENSION MAX OAH CANOPY HANGING WEIGHT : 19" L x 19" W x 31.75" H : 73.5" OAH : 5" W x 0.75" H x 5" L : 11.46 lb

### FINISHES OPTION

Oil Rubbed Bronze

MATERIAL Steel, Fabric

**RATINGS** ETLDry Location