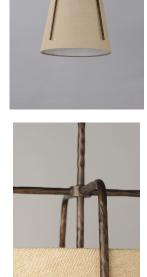

### **PRODUCT DESCRIPTION**

Rustic pendants of hammered iron finished in Oil Rubbed Bronze embraces a shade of Burlap fabric to create a casually comfortable appeal. Available in 2 sizes which allows for multiple pendants over a bar or a single pendant over a table.

### FINISHES OPTION

Oil Rubbed Bronze

MATERIAL Steel, Fabric

**RATINGS** ETLDry Location