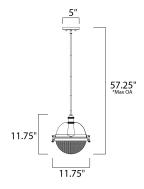

\*max overall height

# **MEASUREMENTS**

DIMENSION : 11.75" L x 11.75" W x 13.25" H

MAX OAH : 57.25" OAH

: 5" W x 0.75" H x 5" L CANOPY

HANGING WEIGHT : 7.48 lb