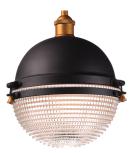

### PRODUCT DESCRIPTION

This nautical design features a solid dome of aluminum finished in Oil Rubbed Bronze with solid brass hardware finished in Antique Brass. The Clear prismatic glass diffuser completes the authentic look of this outdoor collection.

#### **FINISHES OPTION**

Oil Rubbed Bronze / Antique Brass

#### **GLASS**

Clear CL

#### MATERIAL

Aluminum, Brass, Glass