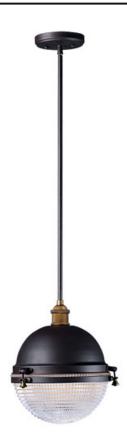

### PRODUCT DESCRIPTION

This nautical design features a solid dome of aluminum finished in Oil Rubbed Bronze with solid brass hardware finished in Antique Brass. The Clear prismatic glass diffuser completes the authentic look of this outdoor collection.

#### **FINISHES OPTION**

Oil Rubbed Bronze / Antique Brass

#### **GLASS**

Clear CL

#### MATERIAL

Aluminum, Brass, Glass