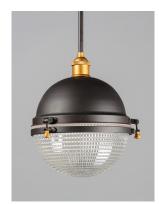

### PRODUCT DESCRIPTION

This nautical design features a solid dome of aluminum finished in Oil Rubbed Bronze with solid brass hardware finished in Antique Brass. The Clear prismatic glass diffuser completes the authentic look of this outdoor collection.

#### **FINISHES OPTION**

Oil Rubbed Bronze / Antique Brass

#### **GLASS**

Clear CL

#### MATERIAL

Aluminum, Brass, Glass