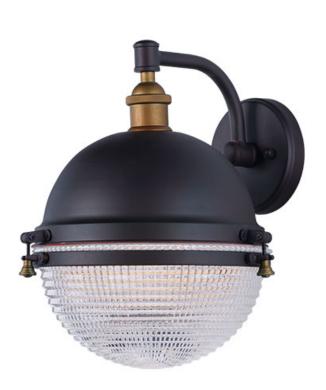

## PRODUCT DESCRIPTION

This nautical design features a solid dome of aluminum finished in Oil Rubbed Bronze with solid brass hardware finished in Antique Brass. The Clear prismatic glass diffuser completes the authentic look of this outdoor collection.

## **FINISHES OPTION**

Oil Rubbed Bronze / Antique Brass

## **GLASS**

Clear CL

#### MATERIAL

Aluminum, Brass, Glass