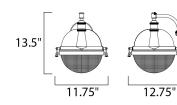

## **MEASUREMENTS**

**DIMENSION** : 11.75" W x 13.5" H x 12.75" Ext **BACK PLATE** : 5" W x 5" H x 4.75" HCO

HANGING WEIGHT : 7.04 lb