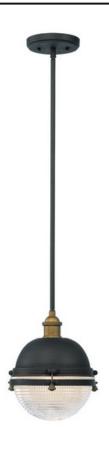

## PRODUCT DESCRIPTION

This nautical design features a solid dome of aluminum finished in Oil Rubbed Bronze with solid brass hardware finished in Antique Brass. The Clear prismatic glass diffuser completes the authentic look of this outdoor collection.

#### **FINISHES OPTION**

Oil Rubbed Bronze / Antique Brass

## **GLASS**

Clear CL

### MATERIAL

Aluminum, Brass, Glass