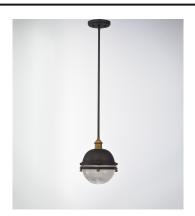

## PRODUCT DESCRIPTION

This nautical design features a solid dome of aluminum finished in Oil Rubbed Bronze with solid brass hardware finished in Antique Brass. The Clear prismatic glass diffuser completes the authentic look of this outdoor collection.

#### **FINISHES OPTION**

Oil Rubbed Bronze / Antique Brass

## **GLASS**

Clear CL

### MATERIAL

Aluminum, Brass, Glass