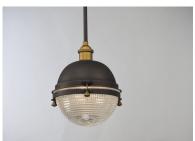

## PRODUCT DESCRIPTION

This nautical design features a solid dome of aluminum finished in Oil Rubbed Bronze with solid brass hardware finished in Antique Brass. The Clear prismatic glass diffuser completes the authentic look of this outdoor collection.

#### **FINISHES OPTION**

Oil Rubbed Bronze / Antique Brass

## **GLASS**

Clear CL

### MATERIAL

Aluminum, Brass, Glass