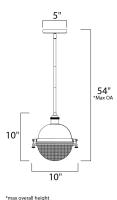

# **MEASUREMENTS**

DIMENSION : 10" L x 10" W x 10" H

MAX OAH : 54" OAH

CANOPY : 5" W x 0.75" H x 5" L

HANGING WEIGHT : 5.94 lb WIRE LENGTH : 120"