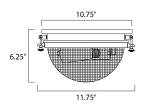

#### **MEASUREMENTS**

DIMENSION : 11.75" L x 11.75" W x 6.25" H : 10.75" W x 1.5" H x 10.75" L **CANOPY** 

HANGING WEIGHT : 6.8 lb