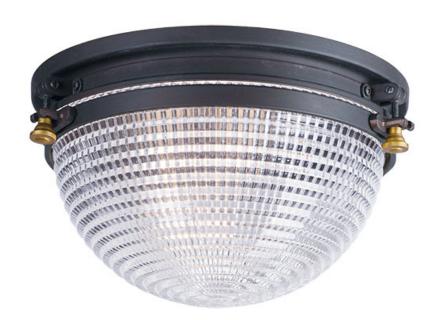

## **PRODUCT DESCRIPTION**

This nautical design features a solid dome of aluminum finished in Oil Rubbed Bronze with solid brass hardware finished in Antique Brass. The Clear prismatic glass diffuser completes the authentic look of this outdoor collection.

#### **FINISHES OPTION**

Oil Rubbed Bronze / Antique Brass

### **GLASS**

Clear CL