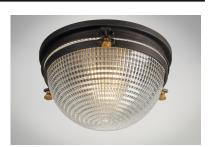

## **PRODUCT DESCRIPTION**

This nautical design features a solid dome of aluminum finished in Oil Rubbed Bronze with solid brass hardware finished in Antique Brass. The Clear prismatic glass diffuser completes the authentic look of this outdoor collection.

#### **FINISHES OPTION**

Oil Rubbed Bronze / Antique Brass

### **GLASS**

Clear CL