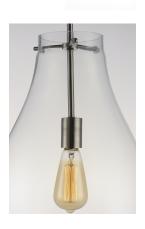

#### PRODUCT DESCRIPTION

The crystal clear, large-scale glass pendants attest to the craft of hand-blown glass with their impressive scale. These hand crafted glass pendants embody simplicity and minimalism. Accented with Satin Nickel hardware, the style pairs well in a variety of settings.

# LAMPING

INPUT VOLTAGE : 120V

BULB : 1 x 60W Incandescent E26 Medium , 60W Total

BULB INCLUDED : (Not Included)

DIMMABLE : Y