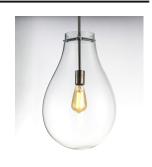

#### PRODUCT DESCRIPTION

The crystal clear, large-scale glass pendants attest to the craft of hand-blown glass with their impressive scale. These hand crafted glass pendants embody simplicity and minimalism. Accented with Satin Nickel hardware, the style pairs well in a variety of settings.

#### **MEASUREMENTS**

DIMENSION : 11.75" L x 11.75" W x 18.5" H

MAX OAH : 63.5" OAH

CANOPY : 5" W x 0.75" H x 5" L

HANGING WEIGHT : 4.84 lb

## GLASS

Clear CL

### MATERIAL

Steel, Glass