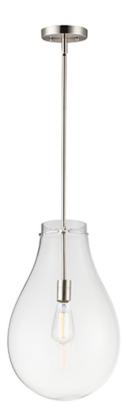

#### PRODUCT DESCRIPTION

The crystal clear, large-scale glass pendants attest to the craft of hand-blown glass with their impressive scale. These hand crafted glass pendants embody simplicity and minimalism. Accented with Satin Nickel hardware, the style pairs well in a variety of settings.

#### **MEASUREMENTS**

DIMENSION : 11.75" L x 11.75" W x 18.5" H

MAX OAH : 63.5" OAH

CANOPY : 5" W x 0.75" H x 5" L

HANGING WEIGHT : 4.84 lb

## GLASS

Clear CL

### MATERIAL

Steel, Glass