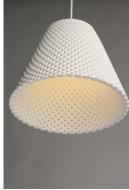

## **PRODUCT DESCRIPTION**

Beautiful pendants cast in White Gypsum or Grey Concrete with a perforated woven pattern that allows light to penetrate through the sides as well as down. The material itself is paintable so you can customize for a perfect fit.