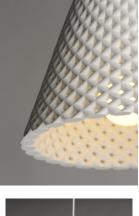

## **PRODUCT DESCRIPTION**

Beautiful pendants cast in White Gypsum or Grey Concrete with a perforated woven pattern that allows light to penetrate through the sides as well as down. The material itself is paintable so you can customize for a perfect fit.