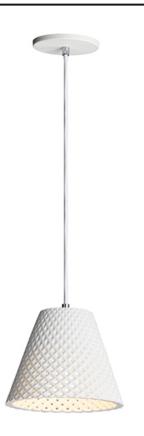

## **PRODUCT DESCRIPTION**

Beautiful pendants cast in White Gypsum or Grey Concrete with a perforated woven pattern that allows light to penetrate through the sides as well as down. The material itself is paintable so you can customize for a perfect fit.

## MEASUREMENTS

DIMENSION MAX OAH CANOPY HANGING WEIGHT : 8.75" L x 8.75" W x 7.75" H : 126.5" OAH : 5" W x 0.5" H x 5" L

LAMPING

INPUT VOLTAGE : 120V BULB BULB INCLUDED DIMMABLE

: 4.9 lb

: 1 x 60W Incandescent E26 A19 , 60W Total : (Not Included) :Y

White

MATERIAL Gypsum

RATINGS cETLus Dry Location