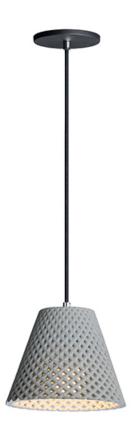

# PRODUCT DESCRIPTION

Beautiful pendants cast in White Gypsum or Grey Concrete with a perforated woven pattern that allows light to penetrate through the sides as well as down. The material itself is paintable so you can customize for a perfect fit.

# **MEASUREMENTS**

DIMENSION : 8.75" L x 8.75" W x 7.75" H

MAX OAH : 126.5" OAH

CANOPY : 5" W x 0.5" H x 5" L

HANGING WEIGHT : 4.9 lb