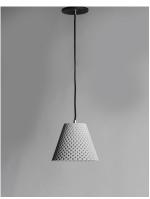

# PRODUCT DESCRIPTION

Beautiful pendants cast in White Gypsum or Grey Concrete with a perforated woven pattern that allows light to penetrate through the sides as well as down. The material itself is paintable so you can customize for a perfect fit.

## MATERIAL

Concrete