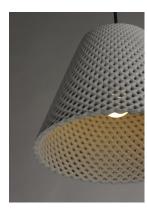

# PRODUCT DESCRIPTION

Beautiful pendants cast in White Gypsum or Grey Concrete with a perforated woven pattern that allows light to penetrate through the sides as well as down. The material itself is paintable so you can customize for a perfect fit.